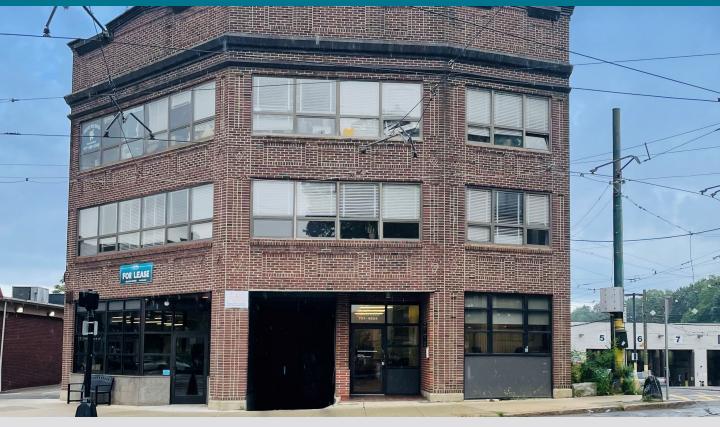

# 2001 BEACON STREET, BRIGHTON



#### **HIGHLIGHTS**

- Two Units Available Now
- 1,400 SF with in suite water on the 2nd floor
- 4,00 SF 1st floor space
- Multiple nearby transit stops
- Neighborhood amenities include Starbucks, Ladwer Café, Dunkin Doughnuts
- · Large green space for walking across from the building

## TRANSIT/SUBWAY

- Cleveland Circle Station (Green C Line) 2 min walk
- · Reservoir Station (Green D Line) 4 min walk
- Englewood Avenue Station (Green C Line) 6 min walk



#### **LEASING CONTACT:**

Rachael Diharce, Director of Commercial Leasing rdiharce@thehamiltoncompany.com
P: 617.850.7217 • C: 617.735.6175
www.thehamiltoncompanycommercial.com



#### **EXTERIOR PHOTOS**









## **DEMOGRAPHICS AND INTERIOR PHOTOS**

Population
Households
Daytime Employees
Median HH Income

1 MILE RADIUS 41,761