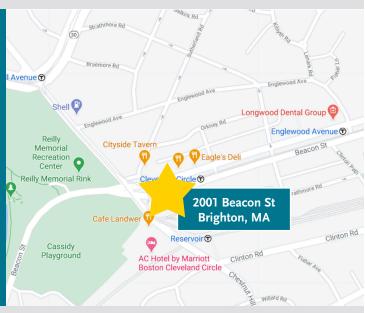

# 2001 BEACON STREET, BRIGHTON

## TRANSIT/SUBWAY

- Cleveland Circle Station (Green C Line) 2 min walk
- · Reservoir Station (Green D Line) 4 min walk
- Englewood Avenue Station (Green C Line) 6 min walk