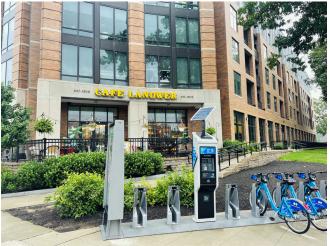

# 2001 BEACON STREET, BRIGHTON



#### **HIGHLIGHTS**

- Two Units Available Now
- 1,400 SF with in suite water on the 2nd floor
- 4,00 SF 1st floor space
- Multiple nearby transit stops
- Neighborhood amenities include Starbucks, Ladwer Café, Dunkin Doughnuts
- · Large green space for walking across from the building

## TRANSIT/SUBWAY

- Cleveland Circle Station (Green C Line) 2 min walk
- · Reservoir Station (Green D Line) 4 min walk
- Englewood Avenue Station (Green C Line) 6 min walk



#### **LEASING CONTACT:**

Rachael Diharce, Director of Commercial Leasing rdiharce@thehamiltoncompany.com
P: 617.850.7217 • C: 617.735.6175
www.thehamiltoncompanycommercial.com



#### **EXTERIOR PHOTOS**









## **DEMOGRAPHICS AND INTERIOR PHOTOS**

Population
Households
Daytime Employees
Median HH Income

1 MILE RADIUS 41,761 19,064 92,170 \$92,170 3 MILE RADIUS 310,638 124,634 96,646 \$96,646

5 MILE RADIUS 894,352 368,465 97,188 \$97,188











# **LEASING CONTACT:**

Rachael Diharce, Director of Commercial Leasing rdiharce@thehamiltoncompany.com
P: 617.850.7217 • C: 617.735.6175
www.thehamiltoncompanycommercial.com