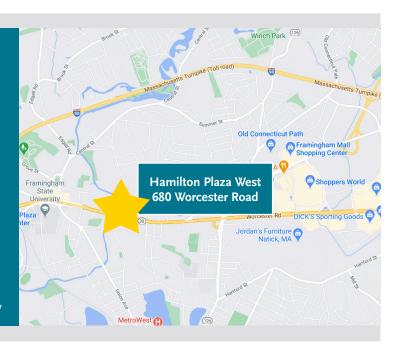

## HAMILTON PLAZA WEST FRAMINGHAM

## **HIGHLIGHTS**

- Two Spaces Available 2,250 SF and 4,353 SF
- 4,353 SF fully built out for children play/craft space with two ADA restrooms and includes separate room off of primary space
- · Great visibility to Worcester Road
- Across from Traders Joe's
- Pylon Sign Panel Available
- Open layout with restroom in back
- Co tenants include Ski Haus, Citizens Bank,
   B. Sisters Café, The Solar System, and Optical View