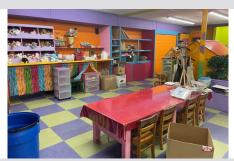

## **HIGHLIGHTS**

- Two Spaces Available 2,250 SF and 4,353 SF
- 4,353 SF fully built out for children play/craft space with two ADA restrooms and includes separate room off of primary space
- · Great visibility to Worcester Road
- Across from Traders Joe's
- Pylon Sign Panel Available
- Open layout with restroom in back
- Co tenants include Ski Haus, Citizens Bank,
   B. Sisters Café, The Solar System, and Optical View