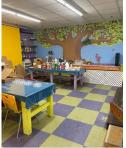

## **HIGHLIGHTS**

- Two Spaces Available 2,250 SF and 4,353 SF
- 4,353 SF fully built out for children play/craft space with two ADA restrooms and includes separate room off of primary space
- · Great visibility to Worcester Road
- Across from Traders Joe's
- Pylon Sign Panel Available
- Open layout with restroom in back
- Co tenants include Ski Haus, Citizens Bank,
   B. Sisters Café, The Solar System, and Optical View