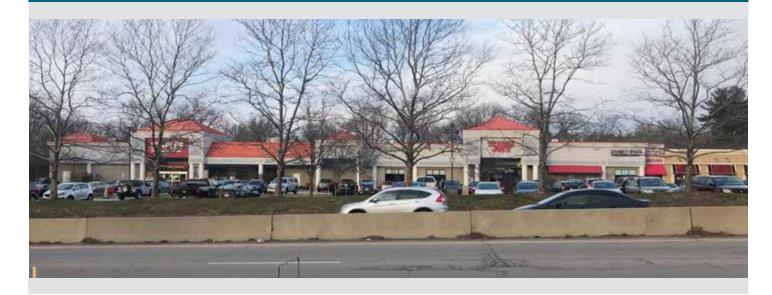

# HIGHLIGHTS

- Traders Joe's anchored Shopping Center
- 19,857 SF available (subdividable)
- Co Tenants Include Studio Optics, Metro Vacuum, and 99 Restaurant and Pub
- Great Visibility to Rt 9