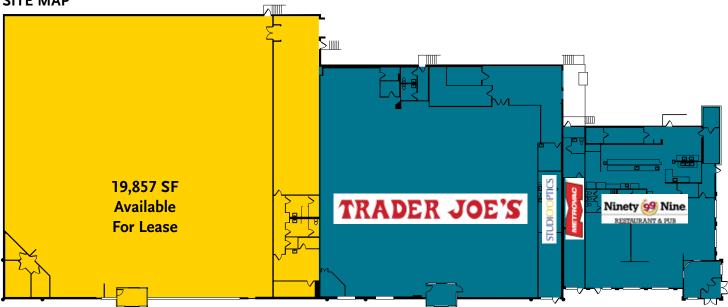

# HIGHLIGHTS

- Traders Joe's anchored Shopping Center
- 19,857 SF available (subdividable)
- Co Tenants Include Studio Optics, Metro Vacuum, and 99 Restaurant and Pub
- Great Visibility to Rt 9

#### SITE MAP