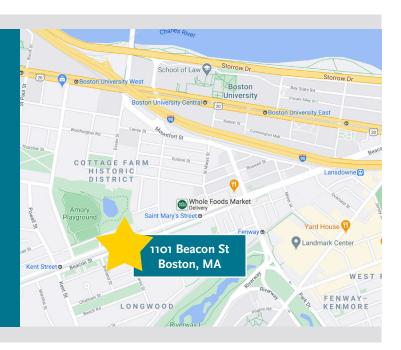

# 1101 BEACON STREET, BOSTON

### TRANSIT/SUBWAY/WALK

- Hawes Street Station (Green C Line)
- Kent Street Station (Green C Line)
- St Mary's Street Station (Green C Line)
- Longwood Station (Green D Line)
- Fenway Station (Green D Line)