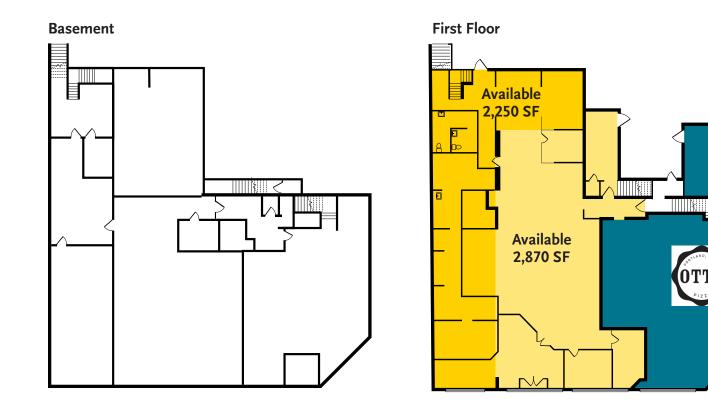

#### **FLOOR PLAN**

### HIGHLIGHTS

- Great retail space in the heart of Coolidge Corner
- Landlord can subdivide if desired or Tenant can take entire footprint
- Co-Tenant Otto Pizza
- Neighboring Tenants include Trader Joes, Los Amigos Taqueria, Santander Bank, FuGaKyu Japanese Cuisine and Fed Ex
- Tremendous daily traffic with great student population
- Very short walk to Coolidge Corner Station (Green – C Line)