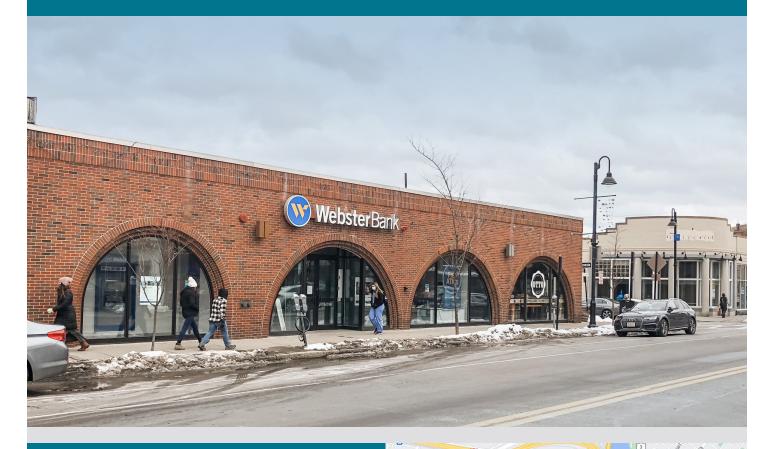

## 289-297 HARVARD AVE, BROOKLINE

### HIGHLIGHTS

- Great retail space in the heart of Coolidge Corner
- Landlord can subdivide if desired or Tenant can take entire footprint
- Co-Tenant Otto Pizza
- Neighboring Tenants include Trader Joes, Los Amigos Taqueria, Santander Bank, FuGaKyu Japanese Cuisine and Fed Ex
- Tremendous daily traffic with great student population
- Very short walk to Coolidge Corner Station (Green – C Line)