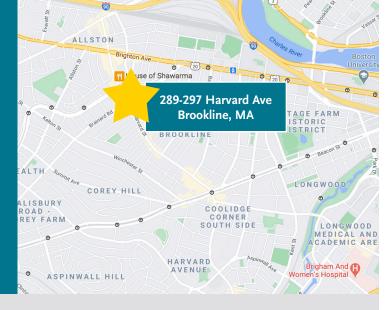

## 289-297 HARVARD AVE, BROOKLINE



### HIGHLIGHTS

- Great retail space in the heart of Coolidge Corner
- Landlord can subdivide if desired or Tenant can take entire footprint
- Co-Tenant Otto Pizza
- Neighboring Tenants include Trader Joes, Los Amigos Taqueria, Santander Bank, FuGaKyu Japanese Cuisine and Fed Ex
- Tremendous daily traffic with great student population
- Very short walk to Coolidge Corner Station (Green – C Line)



#### LEASING CONTACT:

Rachael Diharce, Director of Commercial Leasing rdiharce@thehamiltoncompany.com P: 617.850.7217 • C: 617.735.6175



#### **FLOOR PLAN**



# Green Street

#### DEMOGRAPHICS AND PHOTO

|                   | 1 MILE RADIUS | 3 MILE RADIUS |
|-------------------|---------------|---------------|
| Population        | 74,963        | 469,212       |
| Households        | 31,044        | 194,266       |
| Median Age        | 30.90         | 32.10         |
| Median HH Income  | \$77,768      | \$79,096      |
| Daytime Employees | 102,041       | 446,024       |



LEASING CONTACT:

Rachael Diharce, Director of Commercial Leasing rdiharce@thehamiltoncompany.com P: 617.850.7217 • C: 617.735.6175