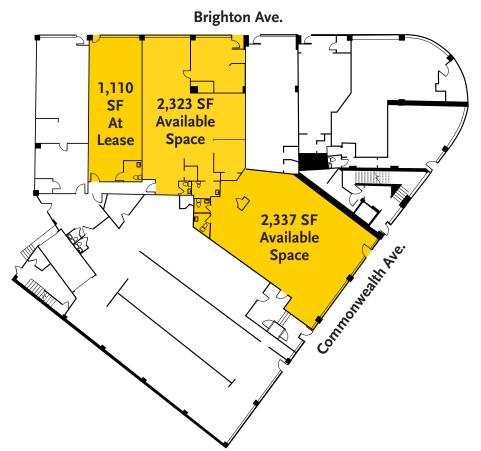

# HIGHLIGHTS

- 2 Available Spaces for Lease 14 Brighton Ave
  2,323 SF Available 1107 Commonwealth Ave 2,337 SF
  with At Lease in the box currently noted as 1,110 SF
- Urban retail/office storefront
- Tremendous High Traffic Location
- Substantial Daytime Employment within walking distance
- Short Walk to several Green Line Stops
- Walk Score (98)